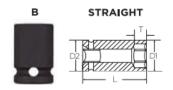

Don't see what you need? Other sizes made to order; please request a quote.

| SPECIFICATIONS |                 |
|----------------|-----------------|
| Manufacturer   | Vega Industries |
| Diameter (D1)  | 21 mm           |
| Diameter (D2)  | 21 mm           |
| Length         | 30 mm           |
| Opening        | 15 mm           |

| SPECIFICATIONS |   |  |
|----------------|---|--|
| Style          | В |  |