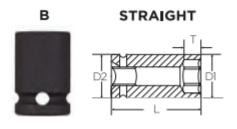

The corners of our hex and square openings have a radius for stress relief providing more torque while reducing fastener rounding

| SPECIFICATIONS |                 |
|----------------|-----------------|
| Manufacturer   | Vega Industries |
| Diameter       | 21 mm           |
| Length         | 30 mm           |
| Opening        | 14 mm           |
| Style          | В               |