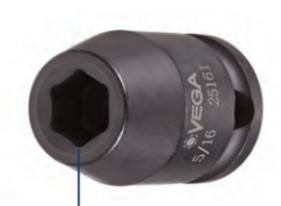

## Item #21401, Vega 6-pt Impact Sockets Std Length - 3/8" Sq Drive (MM) \$7.12

Thank you for shopping with us!

Made from S2 modified shock resistant steel for professional performance and durability.

Rounded corners on hex and square opening for stress relief.