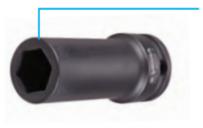

## Item #21401-T, Vega 6-pt Impact Sockets Std Length Thin Wall - 3/8" Sq Drive (mm)

\$5.86

Thank you for shopping with us!

Made from S2 modified shock resistant steel for professional performance and durability.

Rounded corners on hex and square opening for stress relief.

The corners of our hex and square openings have a radius for stress relief providing more torque while reducing fastener rounding

Thin wall sockets designed for limited clearance applications