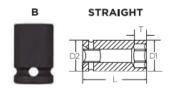

Don't see what you need? Other sizes made to order; please request a quote.

| SPECIFICATIONS |                 |
|----------------|-----------------|
| Manufacturer   | Vega Industries |
| Diameter (D1)  | 20 mm           |
| Diameter (D2)  | 20 mm           |
| Length         | 30 mm           |
| Opening        | 14 mm           |

| SPECIFICATIONS |   |  |
|----------------|---|--|
| Style          | В |  |