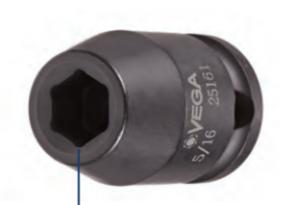

## Item #21301, Vega 6-pt Impact Sockets Std Length - 3/8" Sq Drive (MM) \$7.12

Thank you for shopping with us!

Made from S2 modified shock resistant steel for professional performance and durability.

Rounded corners on hex and square opening for stress relief.

The corners of our hex and square openings have a radius for stress relief providing more torque while reducing fastener rounding

| SPECIFICATIONS |                 |
|----------------|-----------------|
| Manufacturer   | Vega Industries |
| Diameter       | 20 mm           |
| Length         | 30 mm           |
| Opening        | 13 mm           |
| Style          | В               |