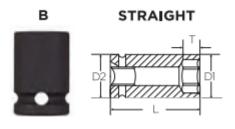

The corners of our hex and square openings have a radius for stress relief providing more torque while reducing fastener rounding

| SPECIFICATIONS |                 |
|----------------|-----------------|
| Manufacturer   | Vega Industries |
| Diameter       | 20 mm           |
| Length         | 30 mm           |
| Opening        | 13 mm           |
| Style          | В               |