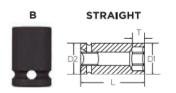

Don't see what you need? Other sizes made to order; please request a quote.

| SPECIFICATIONS |                 |
|----------------|-----------------|
| Manufacturer   | Vega Industries |
| Diameter (D1)  | 19 mm           |
| Diameter (D2)  | 19 mm           |
| Length         | 30 mm           |
| Opening        | 13 mm           |