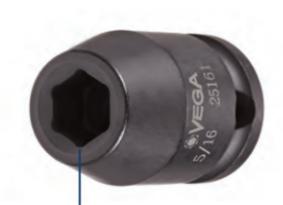

## Item #21201, Vega 6-pt Impact Sockets Std Length - 3/8" Sq Drive (MM) \$6.62

Thank you for shopping with us!

Made from S2 modified shock resistant steel for professional performance and durability.

Rounded corners on hex and square opening for stress relief.