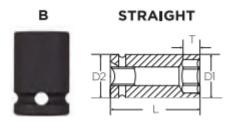

The corners of our hex and square openings have a radius for stress relief providing more torque while reducing fastener rounding

| SPECIFICATIONS |                 |
|----------------|-----------------|
| Manufacturer   | Vega Industries |
| Diameter       | 19 mm           |
| Length         | 30 mm           |
| Opening        | 12 mm           |
| Style          | В               |