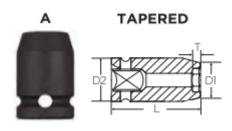

| SPECIFICATIONS |                 |
|----------------|-----------------|
| Manufacturer   | Vega Industries |
| Diameter (D1)  | 0.55 in         |
| Diameter (D2)  | 0.75 in         |
| Length         | 1.2 in          |
| Opening        | 11/32 in        |
| Style          | A               |