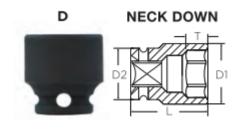

| SPECIFICATIONS |                 |
|----------------|-----------------|
| Manufacturer   | Vega Industries |
| Diameter (D1)  | 0.98 in         |
| Diameter (D2)  | 0.87 in         |
| Length         | 1.2 in          |
| Opening        | 11/16 in        |
| Style          | D               |