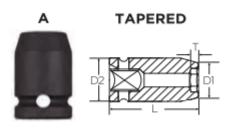

| SPECIFICATIONS |         |
|----------------|---------|
| Diameter (D1)  | 17.8 mm |
| Diameter (D2)  | 19 mm   |
| Length         | 50 mm   |

| SPECIFICATIONS |                 |
|----------------|-----------------|
| Manufacturer   | Vega Industries |
| Opening        | 11 mm           |
| Style          | A               |