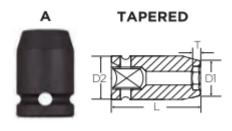

The corners of our hex and square openings have a radius for stress relief providing more torque while reducing fastener rounding

| SPECIFICATIONS |                 |
|----------------|-----------------|
| Manufacturer   | Vega Industries |
| Diameter       | 17.8 mm         |
| Length         | 30 mm           |
| Opening        | 11 mm           |
| Style          | А               |