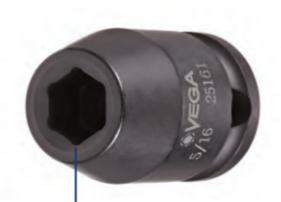

## Item #21101, Vega 6-pt Impact Sockets Std Length - 3/8" Sq Drive (MM) \$6.62

Thank you for shopping with us!

Made from S2 modified shock resistant steel for professional performance and durability.

Rounded corners on hex and square opening for stress relief.

The corners of our hex and square openings have a radius for stress relief providing more torque while reducing fastener rounding

| SPECIFICATIONS |                 |
|----------------|-----------------|
| Manufacturer   | Vega Industries |
| Diameter       | 17.8 mm         |
| Length         | 30 mm           |
| Opening        | 11 mm           |
| Style          | А               |