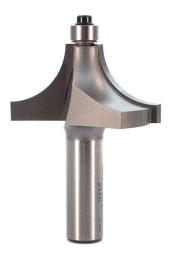

## Item #2110, Whiteside Beading 3/4R, 1CL Router Bit \$70.20

Thank you for shopping with us!

Beading bits provide an indented and curved edge to your workpiece and are a popular type of edge forming bit.

| SPECIFICATIONS               |                                                      |
|------------------------------|------------------------------------------------------|
| Manufacturer                 | Whiteside Machine                                    |
| Cut Height, Length, or Width | 1 in                                                 |
| Large Diameter               | 2 in                                                 |
| Bearing(s)                   | B2, Whiteside Machine $3/8 \times 3/16$ Ball Bearing |
| Radius                       | 3/4 in                                               |
| Shank                        | 1/2 in                                               |
| Material                     | Natural woods, composite woods, hard plastics        |