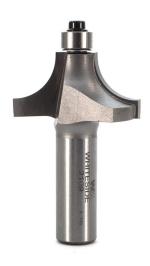

## Item #2109, Whiteside Beading 1/2R, 3/4CL Router Bit \$40.46

Thank you for shopping with us!

Beading bits provide an indented and curved edge to your workpiece and are a popular type of edge forming bit.

| SPECIFICATIONS               |                                               |
|------------------------------|-----------------------------------------------|
| Manufacturer                 | Whiteside Machine                             |
| Cut Height, Length, or Width | 3/4 in                                        |
| Large Diameter               | 1-1/2 in                                      |
| Bearing(s)                   | B2, Whiteside Machine 3/8 x 3/16 Ball Bearing |
| Radius                       | 1/2 in                                        |
| Shank                        | 1/2 in                                        |
| Material                     | Natural woods, composite woods, hard plastics |