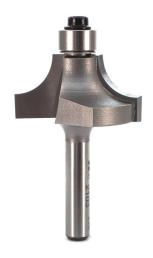

## Item #2103, Whiteside Beading 3/8R, 5/8CL Router Bit \$33.32

Thank you for shopping with us!

Beading bits provide an indented and curved edge to your workpiece and are a popular type of edge forming bit.

| SPECIFICATIONS               |                                               |
|------------------------------|-----------------------------------------------|
| Manufacturer                 | Whiteside Machine                             |
| Cut Height, Length, or Width | 5/8 in                                        |
| Large Diameter               | 1-1/4 in                                      |
| Bearing(s)                   | B2, Whiteside Machine 3/8 x 3/16 Ball Bearing |
| Radius                       | 3/8 in                                        |
| Shank                        | 1/4 in                                        |
| Material                     | Natural woods, composite woods, hard plastics |