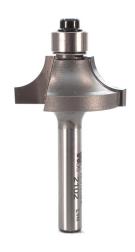

## Item #2102, Whiteside Beading 5/16R, 1/2CL Router Bit \$33.32

Thank you for shopping with us!

Beading bits provide an indented and curved edge to your workpiece and are a popular type of edge forming bit.

| SPECIFICATIONS               |                                               |
|------------------------------|-----------------------------------------------|
| Manufacturer                 | Whiteside Machine                             |
| Cut Height, Length, or Width | 1/2 in                                        |
| Large Diameter               | 1-1/8 in                                      |
| Bearing(s)                   | B2, Whiteside Machine 3/8 x 3/16 Ball Bearing |
| Radius                       | 5/16 in                                       |
| Shank                        | 1/4 in                                        |
| Material                     | Natural woods, composite woods, hard plastics |