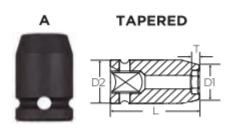

The corners of our hex and square openings have a radius for stress relief providing more torque while reducing fastener rounding

| SPECIFICATIONS |                 |
|----------------|-----------------|
| Manufacturer   | Vega Industries |
| Diameter       | 16.6 mm         |
| Length         | 30 mm           |
| Opening        | 10 mm           |
| Style          | Α               |