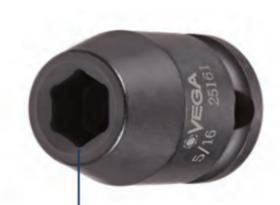

## Item #21001, Vega 6-pt Impact Sockets Std Length - 3/8" Sq Drive (MM) \$6.62

Thank you for shopping with us!

Made from S2 modified shock resistant steel for professional performance and durability.

Rounded corners on hex and square opening for stress relief.

The corners of our hex and square openings have a radius for stress relief providing more torque while reducing fastener rounding

| SPECIFICATIONS |                 |
|----------------|-----------------|
| Manufacturer   | Vega Industries |
| Diameter       | 16.6 mm         |
| Length         | 30 mm           |
| Opening        | 10 mm           |
| Style          | Α               |