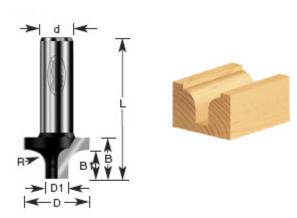

## Item #210-23, Amana Professional Quality Round Over Groove Router Bits \$60.97

Thank you for shopping with us!
This bit creates a flat-bottom groove between two quarter-round shapes. Short vertical walls extending below the radius lend extra depth to the appearance. Depending on the cut depth adjustment, the radii can be flush with the work surface or it can be recessed. The profile can be formed on an edge using an edge guide or on the router table using a fence.

Note: No. 210-23 use in a table-mounted router. Not for use in a handheld router!

1/2" Shank 2 Flute Professional Quality Carbide-Tipped

| SPECIFICATIONS               |            |
|------------------------------|------------|
| Manufacturer                 | Amana Tool |
| Diameter                     | 1 5/8 in   |
| B1                           | 1 in       |
| Cut Height, Length, or Width | 1 1/4 in   |
| Diameter (D1)                | .500 in    |
| Flute                        | 2          |
| Overall Length               | 2 3/4 in   |
| Radius                       | 9/16 in    |
| Shank                        | 1/2 in     |