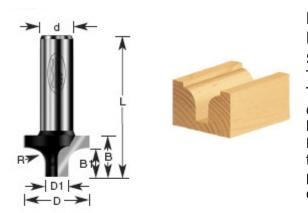

## Item #210-22, Amana Professional Quality Round Over Groove Router Bits \$43.54

Thank you for shopping with us!

This bit creates a flat-bottom groove between two quarter-round shapes. Short vertical walls extending below the radius lend extra depth to the appearance. Depending on the cut depth adjustment, the radii can be flush with the work surface or it can be recessed. The profile can be formed on an edge using an edge guide or on the router table using a fence.

Note: No. 210-22 use in a table-mounted router. Note for use in a handheld router!

1/2" Shank 2 Flute Professional Quality Carbide-Tipped

| SPECIFICATIONS               |            |
|------------------------------|------------|
| Manufacturer                 | Amana Tool |
| Diameter                     | 1 3/8 in   |
| B1                           | 3/4 in     |
| Cut Height, Length, or Width | 1 in       |
| Diameter (D1)                | .363 in    |
| Flute                        | 2          |
| Overall Length               | 2 1/2 in   |
| Radius                       | 1/2 in     |
| Shank                        | 1/2 in     |