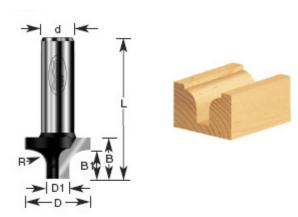

## Item #210-20, Amana Professional Quality Round Over Groove Router Bits \$34.83

Thank you for shopping with us!
This bit creates a flat-bottom groove between two quarter-round shapes. Short vertical walls extending below the radius lend extra depth to the appearance.
Depending on the cut depth adjustment, the radii can be flush with the work surface or it can be recessed. The profile can be formed on an edge using an edge guide or on the router table using a fence.

1/2" Shank 2 Flute Professional Quality Carbide-Tipped

| SPECIFICATIONS               |            |
|------------------------------|------------|
| Manufacturer                 | Amana Tool |
| Diameter                     | 1 in       |
| B1                           | 15/32 in   |
| Cut Height, Length, or Width | 5/8 in     |
| Diameter (D1)                | 1/4 in     |
| Flute                        | 2          |
| Overall Length               | 2 1/8 in   |
| Radius                       | 3/8 in     |
| Shank                        | 1/2 in     |