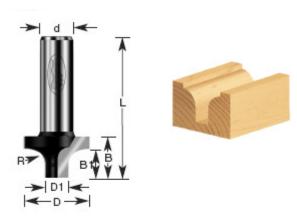

## Item #210-16, Amana Professional Quality Round Over Groove Router Bits \$27.51

Thank you for shopping with us!
This bit creates a flat-bottom groove between two quarter-round shapes. Short vertical walls extending below the radius lend extra depth to the appearance.
Depending on the cut depth adjustment, the radii can be flush with the work surface or it can be recessed. The profile can be formed on an edge using an edge guide or on the router table using a fence.

1/4" Shank 2 Flute Professional Quality Carbide-Tipped

| SPECIFICATIONS               |            |
|------------------------------|------------|
| Manufacturer                 | Amana Tool |
| Diameter                     | 5/8 in     |
| B1                           | 1/8 in     |
| Cut Height, Length, or Width | 3/8 in     |
| Diameter (D1)                | 1/4 in     |
| Flute                        | 2          |
| Overall Length               | 1 3/4 in   |
| Radius                       | 3/16 in    |
| Shank                        | 1/4 in     |