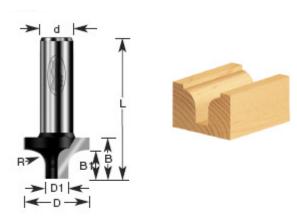

## Item #210-14, Amana Professional Quality 3/8 in Dia Round Over Groove Router Bit \$20.06

Thank you for shopping with us!
This bit creates a flat-bottom groove between two quarter-round shapes. Short vertical walls extending below the radius lend extra depth to the appearance.
Depending on the cut depth adjustment, the radii can be flush with the work surface or it can be recessed. The profile can be formed on an edge using an edge guide or on the router table using a fence.

1/4" Shank 2 Flute Professional Quality Carbide-Tipped

| SPECIFICATIONS               |            |
|------------------------------|------------|
| Manufacturer                 | Amana Tool |
| Diameter                     | 3/8 in     |
| B1                           | 1/4 in     |
| Cut Height, Length, or Width | 3/8 in     |
| Diameter (D1)                | 1/8 in     |
| Flute                        | 2          |
| Overall Length               | 1 3/4 in   |
| Radius                       | 1/8 in     |
| Shank                        | 1/4 in     |