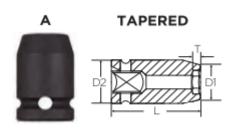

The corners of our hex and square openings have a radius for stress relief providing more torque while reducing fastener rounding

| SPECIFICATIONS |                 |
|----------------|-----------------|
| Manufacturer   | Vega Industries |
| Diameter       | 15.3 mm         |
| Length         | 30 mm           |
| Opening        | 9 mm            |
| Style          | А               |