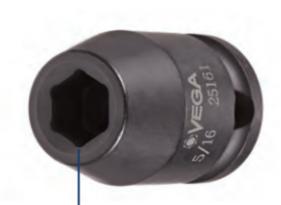

## Item #20901, Vega 6-pt Impact Sockets Std Length - 3/8" Sq Drive (MM) \$6.62

Thank you for shopping with us!

Made from S2 modified shock resistant steel for professional performance and durability.

Rounded corners on hex and square opening for stress relief.

The corners of our hex and square openings have a radius for stress relief providing more torque while reducing fastener rounding

| SPECIFICATIONS |                 |
|----------------|-----------------|
| Manufacturer   | Vega Industries |
| Diameter       | 15.3 mm         |
| Length         | 30 mm           |
| Opening        | 9 mm            |
| Style          | А               |