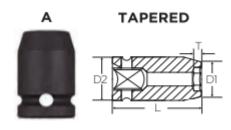

| SPECIFICATIONS |                 |
|----------------|-----------------|
| Manufacturer   | Vega Industries |
| Diameter       | 14.1 mm         |
| Length         | 30 mm           |
| Opening        | 8 mm            |
| Style          | Α               |