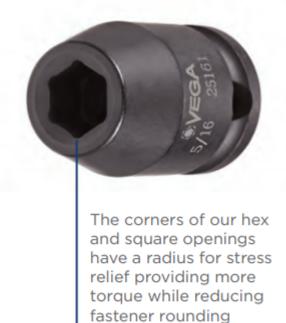

## Item #20801, Vega 6-pt Impact Sockets Std Length - 3/8" Sq Drive (MM) \$6.62

Thank you for shopping with us!

Made from S2 modified shock resistant steel for professional performance and durability.

Rounded corners on hex and square opening for stress relief.