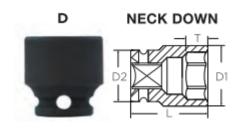

| SPECIFICATIONS |                 |
|----------------|-----------------|
| Manufacturer   | Vega Industries |
| Diameter (D1)  | 1.26 in         |
| Diameter (D2)  | 0.87 in         |
| Length         | 1.2 in          |
| Opening        | 7/8 in          |
| Style          | D               |