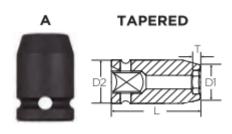

The corners of our hex and square openings have a radius for stress relief providing more torque while reducing fastener rounding

| SPECIFICATIONS |                 |
|----------------|-----------------|
| Manufacturer   | Vega Industries |
| Diameter       | 12.8 mm         |
| Length         | 30 mm           |
| Opening        | 7 mm            |
| Style          | Α               |