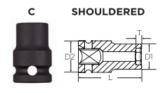

Don't see what you need? Other sizes made to order; please request a quote.

| SPECIFICATIONS |                 |
|----------------|-----------------|
| Manufacturer   | Vega Industries |
| Diameter (D1)  | 12.8 mm         |
| Diameter (D2)  | 19 mm           |
| Length         | 30 mm           |
| Opening        | 7 mm            |
| Style          | С               |