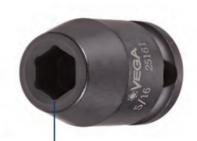

## Item #20701-T, Vega 6-pt Impact Sockets Std Length Thin Wall - 3/8" Sq Drive (mm) \$5.46

Thank you for shopping with us!

Made from S2 modified shock resistant steel for professional performance and durability.

Rounded corners on hex and square opening for stress relief.

The corners of our hex and square openings have a radius for stress relief providing more torque while reducing fastener rounding

Thin wall sockets designed for limited clearance applications