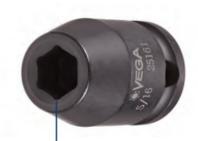

## Item #20601-T, Vega 6-pt Impact Sockets Std Length Thin Wall - 3/8" Sq Drive (mm) \$5.46

Thank you for shopping with us!

Made from S2 modified shock resistant steel for professional performance and durability.

Rounded corners on hex and square opening for stress relief.

The corners of our hex and square openings have a radius for stress relief providing more torque while reducing fastener rounding

Thin wall sockets designed for limited clearance applications