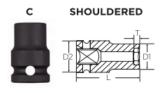

Don't see what you need? Other sizes made to order; please request a quote.

| SPECIFICATIONS |                 |
|----------------|-----------------|
| Manufacturer   | Vega Industries |
| Diameter (D1)  | 11.6 mm         |
| Diameter (D2)  | 19 mm           |
| Length         | 30 mm           |
| Opening        | 6 mm            |
| Style          | С               |