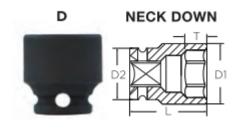

| SPECIFICATIONS |                 |
|----------------|-----------------|
| Manufacturer   | Vega Industries |
| Diameter (D1)  | 0.93 in         |
| Diameter (D2)  | 0.87 in         |
| Length         | 1.2 in          |
| Opening        | 5/8 in          |
| Style          | D               |