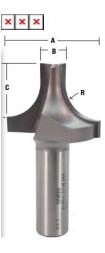

## SPECIFICATIONS

| Whiteside Machine                        |
|------------------------------------------|
| 1 in                                     |
| Natural woods, composites, hard plastics |
| 1/4 in                                   |
| 3/8 in                                   |
| Pattern Length 9/16 in                   |
| Plunge Roundover                         |
| 1/2 in                                   |
|                                          |
| Roundover & Edge Trim Traditional        |
|                                          |