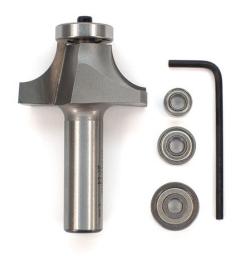

## Item #2044B, Whiteside Machine 1/2R, 3/4CL, 1-3/4LD, 1/2" Shank Multi-Beading Set \$53.54

Thank you for shopping with us!

Whiteside Machine 1/2R, 3/4CL, 1-3/4LD, 1/2" Shank Multi-Beading Set for extra deep beading.

Roundover and more! Conventional Beading only cuts a shallow 1/16" bead. Expand your capabilities with this versatile set. Deeper beads create a more pronounced edge on larger pieces. This set contains four bearings for traditional roundover, 1/16" bead, 1/8" bead, and 3/16" bead. Hex Key Wrench included.

## For Extra Deep Beading

| SPECIFICATIONS               |                                          |
|------------------------------|------------------------------------------|
| Manufacturer                 | Whiteside Machine                        |
| Cut Height, Length, or Width | 3/4 in                                   |
| Large Diameter               | 1-3/4 in                                 |
| Overall Length               | 2 5/8 in                                 |
| Radius                       | 1/2 in                                   |
| Shank                        | 1/2 in                                   |
| Material                     | Natural woods, composites, hard plastics |
| RPM                          | 12,000-14,000                            |