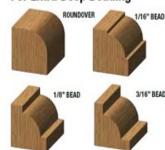

Roundover and more! Conventional Beading only cuts a shallow 1/16" bead. Expand your capabilities with this versatile set. Deeper beads create a more pronounced edge on larger pieces. This set contains four bearings for traditional roundover, 1/16" bead, 1/8" bead, and 3/16" bead. Hex Key Wrench included.