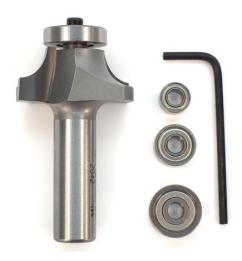

## Item #2042B, Whiteside Machine 3/8R, 5/8CL, 1-1/2LD, 1/2 Shank Multi-Beading Set \$50.86

Thank you for shopping with us!

Whiteside Machine 3/8R, 5/8CL, 1-1/2LD, 1/2 Shank Multi-Beading Set for extra deep beading.

Roundover and more! Conventional Beading only cuts a shallow 1/16" bead. Expand your capabilities with this versatile set. Deeper beads create a more pronounced edge on larger pieces. This set contains four bearings for traditional roundover, 1/16" bead, 1/8" bead, and 3/16" bead. Hex Key Wrench included.

## For Extra Deep Beading

| SPECIFICATIONS               |                                          |
|------------------------------|------------------------------------------|
| Manufacturer                 | Whiteside Machine                        |
| Cut Height, Length, or Width | 5/8 in                                   |
| Large Diameter               | 1-1/2 in                                 |
| Overall Length               | 2 1/2 in                                 |
| Radius                       | 3/8 in                                   |
| Shank                        | 1/2 in                                   |
| Material                     | Natural woods, composites, hard plastics |
| RPM                          | 12,000-14,000                            |