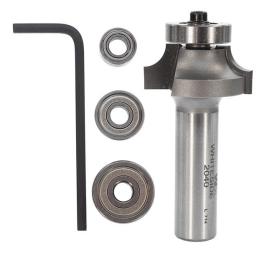

## Item #2040B, Whiteside Machine 1/4R, 1/2CL, 1 -1/4LD, 1/2" Shank Multi-Beading Set \$45.22

Thank you for shopping with us! Whiteside Machine 1/4R, 1/2CL, 1 -1/4LD, 1/2" Shank Multi-Beading Set for extra deep beading. Roundover and more! Conventional Beading only cuts a shallow 1/16" bead. Expand your capabilities with this versatile set. Deeper beads create a more pronounced edge on larger pieces. This set contains four bearings for traditional roundover, 1/16" bead, 1/8" bead, and 3/16" bead. Hex Key Wrench included.