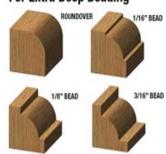

## Item #2040B, Whiteside Machine 1/4R, 1/2CL, 1 -1/4LD, 1/2" Shank Multi-Beading Set \$45.22

Thank you for shopping with us! Whiteside Machine 1/4R, 1/2CL, 1 -1/4LD, 1/2" Shank Multi-Beading Set for extra deep beading. Roundover and more! Conventional Beading only cuts a shallow 1/16" bead. Expand your capabilities with this versatile set. Deeper beads create a more pronounced edge on larger pieces. This set contains four bearings for traditional roundover, 1/16" bead, 1/8" bead, and 3/16" bead. Hex Key Wrench included.

## For Extra Deep Beading

| SPECIFICATIONS               |                                          |
|------------------------------|------------------------------------------|
| Manufacturer                 | Whiteside Machine                        |
| Cut Height, Length, or Width | 1/2 in                                   |
| Large Diameter               | 1-1/4 in                                 |
| Overall Length               | 2 3/8 in                                 |
| Radius                       | 1/4 in                                   |
| Shank                        | 1/2 in                                   |
| Material                     | Natural woods, composites, hard plastics |
| RPM                          | 13,000-16,000                            |