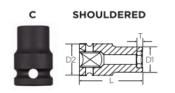

Don't see what you need? Other sizes made to order; please request a quote.

Thin wall sockets designed for limited clearance applications

| SPECIFICATIONS |                 |
|----------------|-----------------|
| Diameter       | 0.6 in          |
| Length         | 1.2 in          |
| Manufacturer   | Vega Industries |
| Opening        | 3/8 in          |
| Style          | С               |