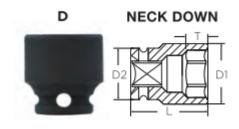

| SPECIFICATIONS |                 |
|----------------|-----------------|
| Manufacturer   | Vega Industries |
| Diameter (D1)  | 1.06 in         |
| Diameter (D2)  | 0.87 in         |
| Length         | 1.2 in          |
| Opening        | 3/4 in          |
| Style          | D               |