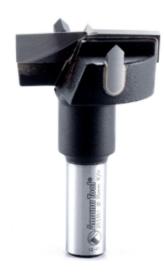

## Item #203351, Amana Tool Hinge Boring Carbide-Tipped 2-Wing w/Spurs: 57MM Long \$42.07

Thank you for shopping with us!

Application: Boring machines (10mm shank) and drill presses (3/8" shank).

Not to be used in portable drills or handheld routers.

| SPECIFICATIONS |                |
|----------------|----------------|
| Manufacturer   | Amana Tool     |
| Diameter       | 35 mm          |
| Overall Length | 57 mm          |
| Rotation       | Right          |
| Shank          | 10 mm          |
| Wings          | 2-Wing w/Spurs |