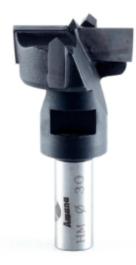

## Item #203305, Amana Tool Hinge Boring Carbide-Tipped 2-Wing w/Spurs: 57MM Long \$44.45

Thank you for shopping with us! Application: Boring machines (10mm shank) and drill presses (3/8" shank).

Not to be used in portable drills or handheld routers.

| SPECIFICATIONS |                |
|----------------|----------------|
| Manufacturer   | Amana Tool     |
| Diameter       | 30 mm          |
| Overall Length | 57 mm          |
| Rotation       | Left           |
| Shank          | 10 mm          |
| Wings          | 2-Wing w/Spurs |