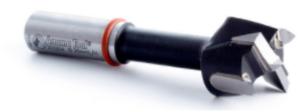

## Item #203204, Amana Tool Hinge Boring Carbide-Tipped 2-Wing w/Spurs: 70MM Long \$66.85

Thank you for shopping with us!
Application: Boring machines (10mm shank) and drill presses (3/8" shank).

Not to be used in portable drills or handheld routers.

| SPECIFICATIONS |                |
|----------------|----------------|
| Manufacturer   | Amana Tool     |
| Diameter       | 20 mm          |
| Overall Length | 70 mm          |
| Rotation       | Left           |
| Shank          | 10 mm          |
| Wings          | 2-Wing w/Spurs |