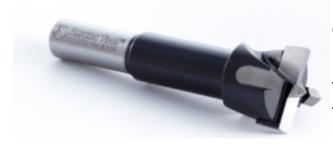

## Item #203202, Amana Tool Hinge Boring Carbide-Tipped 2-Wing w/Spurs: 70MM Long \$54.22

Thank you for shopping with us! Application: Boring machines (10mm shank) and drill presses (3/8" shank).

Not to be used in portable drills or handheld routers.

| SPECIFICATIONS |                |
|----------------|----------------|
| Manufacturer   | Amana Tool     |
| Diameter       | 20 mm          |
| Overall Length | 70 mm          |
| Rotation       | Right          |
| Shank          | 10 mm          |
| Wings          | 2-Wing w/Spurs |