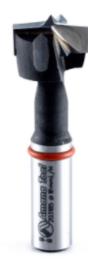

## Item #203185, Amana Tool Hinge Boring Carbide-Tipped 2-Wing w/Spurs: 57MM Long

Thank you for shopping with us!

Application: Boring machines (10mm shank) and drill presses (3/8" shank).

Not to be used in portable drills or handheld routers.

| SPECIFICATIONS |                |
|----------------|----------------|
| Manufacturer   | Amana Tool     |
| Diameter       | 18 mm          |
| Overall Length | 57 mm          |
| Rotation       | Left           |
| Shank          | 10 mm          |
| Wings          | 2-Wing w/Spurs |