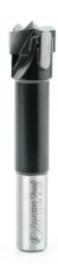

## Item #203152, Amana Tool Hinge Boring Carbide-Tipped 2-Wing w/Spurs: 70MM Long \$48.90

Thank you for shopping with us! Application: Boring machines (10mm shank) and drill presses (3/8" shank).

Not to be used in portable drills or handheld routers.

| SPECIFICATIONS |                |
|----------------|----------------|
| Manufacturer   | Amana Tool     |
| Diameter       | 15 mm          |
| Overall Length | 70 mm          |
| Rotation       | Right          |
| Shank          | 10 mm          |
| Wings          | 2-Wing w/Spurs |