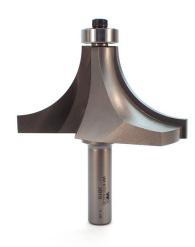

## Item #2015, Whiteside Roundover 1 3/8R, 1 3/4CL Router Bit \$192.76

Thank you for shopping with us! Ball Bearing Guide. Roundover bits provide a curved edge to your workpiece and are the most popular type of edge forming bit.

| SPECIFICATIONS               |                                               |
|------------------------------|-----------------------------------------------|
| Manufacturer                 | Whiteside Machine                             |
| Bearing(s)                   | B4, Whiteside Machine 3/4 x 1/4 Ball Bearing  |
| Cut Height, Length, or Width | 1-3/4 in                                      |
| Material                     | Natural woods, composite woods, hard plastics |
| Large Diameter               | 3-1/2 in                                      |
| Radius                       | 1 3/8 in                                      |
| Shank                        | 1/2 in                                        |