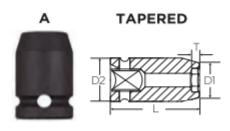

| SPECIFICATIONS |                 |
|----------------|-----------------|
| Manufacturer   | Vega Industries |
| Diameter (D1)  | 0.42 in         |
| Diameter (D2)  | 0.75 in         |
| Length         | 1.2 in          |
| Opening        | 1/4 in          |
| Style          | Α               |