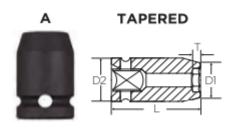

| SPECIFICATIONS |                 |
|----------------|-----------------|
| Diameter (D1)  | 0.42 in         |
| Diameter (D2)  | 0.75 in         |
| Length         | 1.2 in          |
| Manufacturer   | Vega Industries |
| Opening        | 1/4 in          |
| Style          | A               |