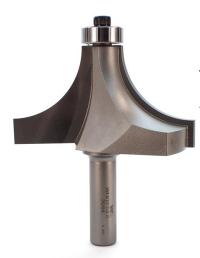

## Item #2014, Whiteside Roundover 1 1/4R, 1 3/4CL Router Bit

\$176.11

Thank you for shopping with us! Ball Bearing Guide. Roundover bits provide a curved edge to your workpiece and are the most popular type of edge forming bit.

| SPECIFICATIONS               |                                               |
|------------------------------|-----------------------------------------------|
| Manufacturer                 | Whiteside Machine                             |
| Bearing(s)                   | B4, Whiteside Machine 3/4 x 1/4 Ball Bearing  |
| Cut Height, Length, or Width | 1-3/4 in                                      |
| Material                     | Natural woods, composite woods, hard plastics |
| Large Diameter               | 3-1/4 in                                      |
| Radius                       | 1 1/4 in                                      |
| Shank                        | 1/2 in                                        |