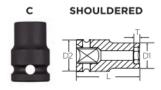

Thin wall sockets designed for limited clearance applications

| SPECIFICATIONS |                 |
|----------------|-----------------|
| Manufacturer   | Vega Industries |
| Diameter (D1)  | 0.71 in         |
| Diameter (D2)  | 0.75 in         |
| Length         | 2 in            |
| Opening        | 1/2 in          |
| Style          | С               |