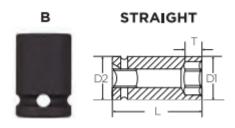

| SPECIFICATIONS |                 |
|----------------|-----------------|
| Manufacturer   | Vega Industries |
| Diameter (D1)  | 0.75 in         |
| Diameter (D2)  | 0.75 in         |
| Length         | 1.2 in          |
| Opening        | 1/2 in          |
| Style          | В               |