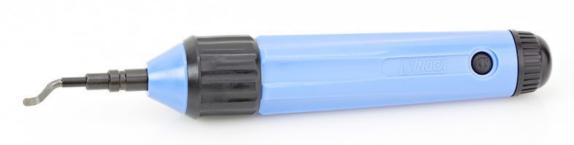

## Edge of Arlington Saw & Tool, Inc.

124 South Collins Arlington, TX 76010 Phone:817-461-7171 • Fax: 817-795-6651 Toll Free: 888-461-7171 Email: info@eoasaw.com Website: www.eoasaw.com

Item #20006, Amana Tool Solid Carbide Swivel De-Burring Reamer \$27.79 Thank you for shopping with us! Excellent general purpose shop tools for scraping, hole de-burring, etc. Both tools feature ergonomically designed handles and solid carbide replaceable blades.