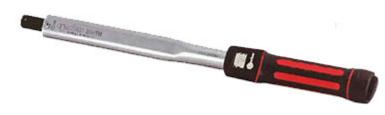

## Item #200 TH, Techniks Adjustable Torque Wrench \$472.00

Thank you for shopping with us!

- Improved locking system for a more secure lock
- Provides proper tightening for cutting tool life
- Easy read dial for fast adjustments to torque value

| SPECIFICATIONS |                   |
|----------------|-------------------|
| Manufacturer   | Techniks          |
| Length         | 16.5 in           |
| Range          | 30 - 150 ft/lbs   |
| Style          | 16mm round spigot |