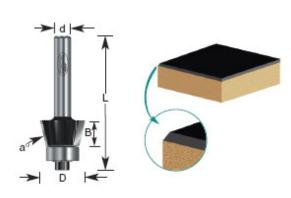

## Item #200-32, Amana Professional Quality 3/4 in Bevel Trim Router Bits \$21.32

Thank you for shopping with us!

A steel-bodied, carbide-tipped bit for bevel trimming laminate with a standard router. The solid construction reduces vibration for the smoothest cut possible with a two-flute bit.

1/4" Shank2 Flute with Upper Ball Bearing GuideProfessional Quality Carbide-Tipped

| SPECIFICATIONS               |            |
|------------------------------|------------|
| Manufacturer                 | Amana Tool |
| Diameter                     | 3/4 in     |
| Cut Height, Length, or Width | 7/16 in    |
| Flute                        | 2          |
| Overall Length               | 2 in       |
| Shank                        | 1/4 in     |
| Angle                        | 7 deg      |