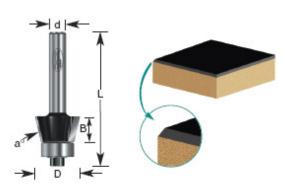

## Item #200-30, Amana Professional Quality 15/16 in Bevel Trim Router Bits \$23.80

Thank you for shopping with us! .

A steel-bodied, carbide-tipped bit for bevel trimming laminate with a standard router. The solid construction reduces vibration for the smoothest cut possible with a two-flute bit.

1/4" Shank 2 Flute with Upper Ball Bearing Guide Professional Quality Carbide-Tipped

| SPECIFICATIONS               |            |
|------------------------------|------------|
| Manufacturer                 | Amana Tool |
| Diameter                     | 15/16 in   |
| Cut Height, Length, or Width | 7/16 in    |
| Flute                        | 2          |
| Overall Length               | 1 7/8 in   |
| Shank                        | 1/4 in     |
| Angle                        | 23 deg     |