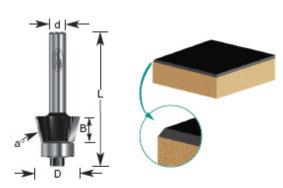

## Item #200-18, Amana ProfessionalQuality 1 in Bevel Trim Router Bits \$17.26

Thank you for shopping with us! .

A steel-bodied, carbide-tipped bit for bevel trimming laminate with a standard router. The solid construction reduces vibration for the smoothest cut possible with a two-flute bit.

1/4" Shank 2 Flute with Upper Ball Bearing Guide Professional Quality Carbide-Tipped

| SPECIFICATIONS               |            |
|------------------------------|------------|
| Manufacturer                 | Amana Tool |
| Diameter                     | 1 in       |
| Cut Height, Length, or Width | 1/4 in     |
| Flute                        | 2          |
| Overall Length               | 2 1/16 in  |
| Shank                        | 1/4 in     |
| Angle                        | 45 deg     |